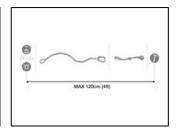

The TOOLEASH elasticized tether offers optimal size-to-weight ratio and is easy and convenient to use.

When elements are combined, it can stretch to maximum of 120 cm, holding a 5 kg load.

To make working at height easier, Petzl offers a complete solution to help prevent accidentally dropping your tool.

| Short Description |                                                                                                                                                                                                                                                                                                                                                           |  |
|-------------------|-----------------------------------------------------------------------------------------------------------------------------------------------------------------------------------------------------------------------------------------------------------------------------------------------------------------------------------------------------------|--|
| Selling Points    |                                                                                                                                                                                                                                                                                                                                                           |  |
| Specification     | <ul> <li>Maximum load: 5kg</li> <li>Total length under tension: 105 cm</li> <li>Maximum length of combined elements: 120 cm (TOOLEASH extendable tether + TOOLINK attachments)</li> <li>Certification(s): ANSI/ISEA 121-2018 (standard for dropped object prevention solutions)</li> <li>Material(s): Polyester, aluminum</li> <li>Weight: 56g</li> </ul> |  |