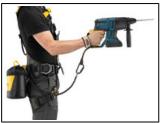

## TOOLEASH

The TOOLEASH extendable tether allows you to attach a tool to prevent dropping it when working at height. The high-strength elasticized tether is compact on your harness. The versatile connection system allows you use it as a long-term tool tether or switch between tools, depending on your needs. TOOLEASH is part of a complete solution for dropped tool prevention.

The TOOLEASH elasticized tether offers optimal size-to-weight ratio and is easy and convenient to use.

When elements are combined, it can stretch to maximum of 120 cm, holding a 5 kg load.

To make working at height easier, Petzl offers a complete solution to help prevent accidentally dropping your tool.