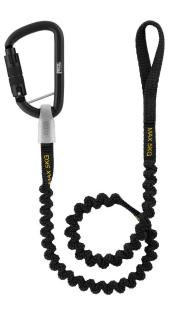

## TOOLEASH

The TOOLEASH extendable tether allows you to attach a tool to prevent dropping it when working at height. The high-strength elasticized tether is compact on your harness. The versatile connection system allows you use it as a long-term tool tether or switch between tools, depending on your needs. TOOLEASH is part of a complete solution for dropped tool prevention.

The TOOLEASH elasticized tether offers optimal size-to-weight ratio and is easy and convenient to use.

When elements are combined, it can stretch to maximum of 120 cm, holding a 5 kg load.

To make working at height easier, Petzl offers a complete solution to help prevent accidentally dropping your tool.

| Short Description |                                                                                                                                                                                                                                                                                                                                                           |  |
|-------------------|-----------------------------------------------------------------------------------------------------------------------------------------------------------------------------------------------------------------------------------------------------------------------------------------------------------------------------------------------------------|--|
| Selling Points    |                                                                                                                                                                                                                                                                                                                                                           |  |
| Specification     | <ul> <li>Maximum load: 5kg</li> <li>Total length under tension: 105 cm</li> <li>Maximum length of combined elements: 120 cm (TOOLEASH extendable tether + TOOLINK attachments)</li> <li>Certification(s): ANSI/ISEA 121-2018 (standard for dropped object prevention solutions)</li> <li>Material(s): Polyester, aluminum</li> <li>Weight: 56g</li> </ul> |  |